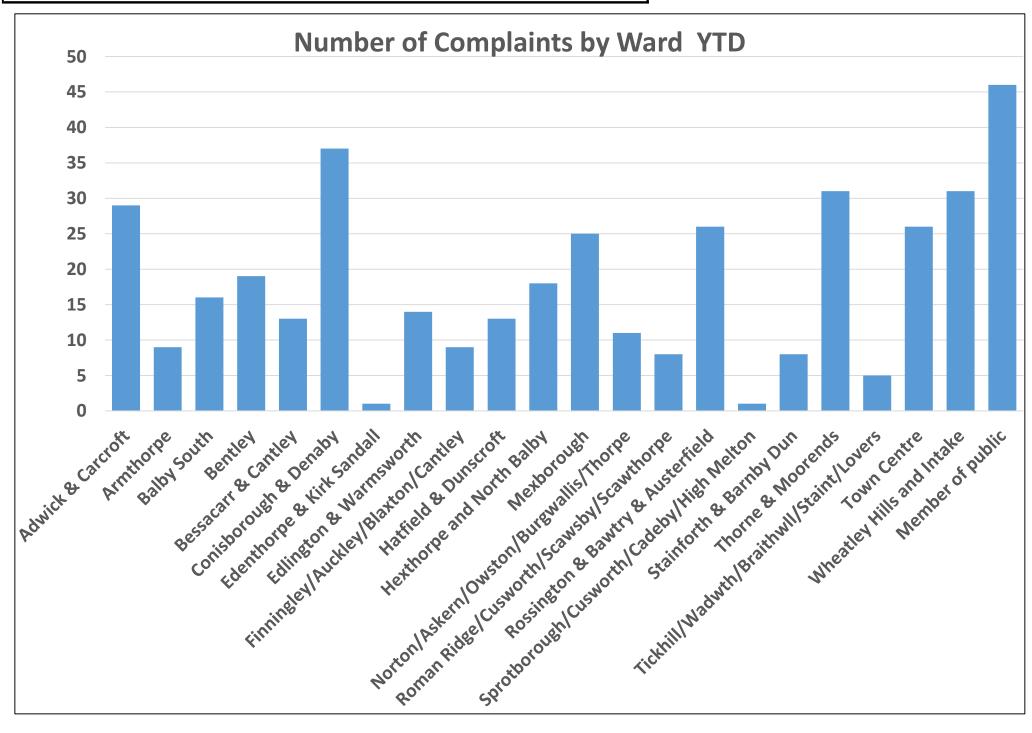

| Performance Information : Week 13 2025/26 ending 06-Jul-25 |                                |                                     |                                                          |                                                                      |                                                                            |                                        |                                             |                                        |                                                 |
|------------------------------------------------------------|--------------------------------|-------------------------------------|----------------------------------------------------------|----------------------------------------------------------------------|----------------------------------------------------------------------------|----------------------------------------|---------------------------------------------|----------------------------------------|-------------------------------------------------|
|                                                            | Current<br>Tenant<br>Arrears % | Void rent loss<br>%<br>Year to date | Average Relet<br>Time (calendar<br>days)<br>Year to date | Number of<br>Households<br>in hotels at<br>period end<br>(no target) | Total no. of<br>complaints<br>per 1,000<br>properties<br>after 13<br>weeks | Tenancy<br>Turnover %<br>(new 25/26)   | Tenancies<br>sustained<br>post support<br>% | % Repairs -<br>First Visit<br>Complete | % Properties<br>with a valid<br>gas certificate |
| 2025/26 Performance as at Week 13                          | 2.79%                          | 1.18%                               | 27.8                                                     | 58                                                                   | 19.9                                                                       | 1.36%                                  | 99.51%                                      | 96.63%                                 | 99.78%                                          |
| Indicator value in<br>2025/26 at week 13                   | £2,600,476                     | £278,370                            | 277 lettings 268 terminations                            |                                                                      | 396<br>complaints                                                          | 270<br>terminations<br>creating a void | 2 out of 405                                | 7811 out of 8083 repairs               | 41 properties                                   |
| Indicator compared to previous week                        | Better than last week          | Better than last week               | Better than last<br>week                                 | Better than last week                                                | Worse than<br>last week                                                    | Same as last<br>week                   | Better than last week                       | Better than last week                  | Better than last week                           |
| Change in week                                             | -0.13%                         | -0.02%                              | -0.19                                                    | -4                                                                   | +1.5                                                                       | 0.00%                                  | 0.01%                                       | 0.08%                                  | 0.04%                                           |
| 2025/26 profiled Target<br>as at Week 13                   | 3.05%                          | 0.80%                               | 24.0                                                     | no target<br>25/26                                                   | 12.5                                                                       | 1.38%                                  | 97.25%                                      | 94.00%                                 | 100.00%                                         |
| 2024/25 Performance as at Week 13                          | 2.64%                          | 0.82%                               | 24.8                                                     | 101                                                                  | 18.4                                                                       | n/a                                    | 98.42%                                      | 94.19%                                 | 99.74%                                          |
| Indicator value in<br>2024/25 at week 13                   | £2,438,173                     | £153,281                            | 250 lettings 282 terminations                            |                                                                      | 367<br>complaints                                                          | n/a                                    | 4 out of 253                                | 7441 out of 7844<br>repairs            | 49 properties                                   |
| 2024/25 profiled Target as at Week 13                      | 2.85%                          | 0.70%                               | 20.0                                                     | no target<br>24/25                                                   | 12.5                                                                       | n/a                                    | 97.25%                                      | 94.00%                                 | 100.00%                                         |
| Key:                                                       | Meeting / bette                | er than target                      | Close to / within tolerances of target                   |                                                                      |                                                                            | Not meeting / worse than target        |                                             |                                        |                                                 |