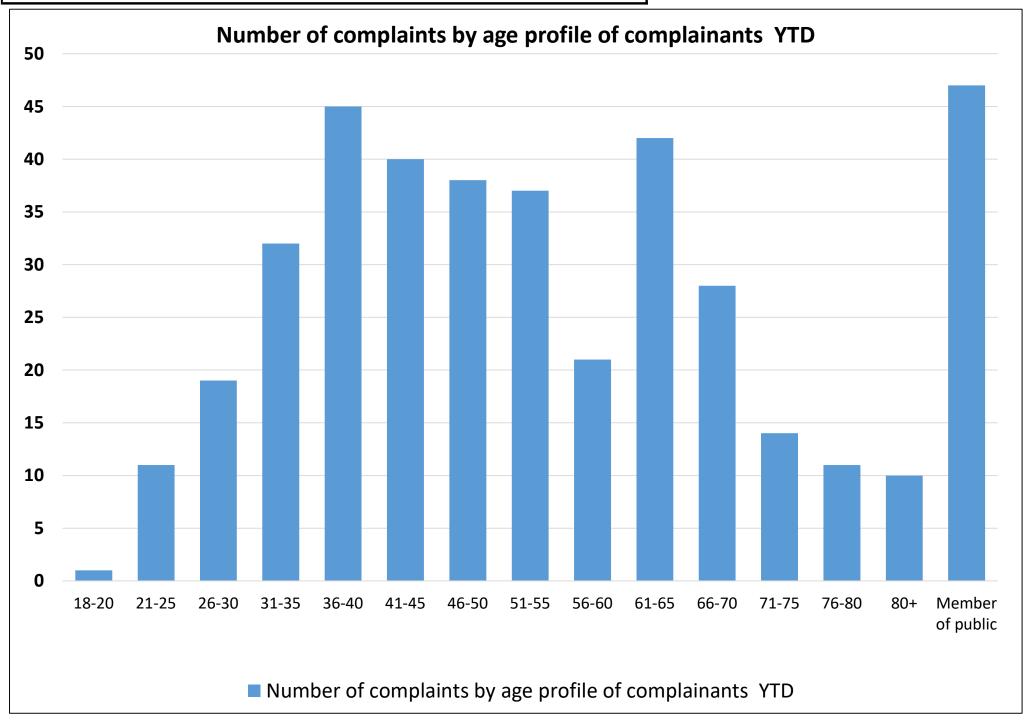

| Performance Information : Week 13 2025/26 ending 06-Jul-25 |                                |                                     |                                                          |                                                                      |                                                                            |                                        |                                             |                                        |                                                 |
|------------------------------------------------------------|--------------------------------|-------------------------------------|----------------------------------------------------------|----------------------------------------------------------------------|----------------------------------------------------------------------------|----------------------------------------|---------------------------------------------|----------------------------------------|-------------------------------------------------|
|                                                            | Current<br>Tenant<br>Arrears % | Void rent loss<br>%<br>Year to date | Average Relet<br>Time (calendar<br>days)<br>Year to date | Number of<br>Households<br>in hotels at<br>period end<br>(no target) | Total no. of<br>complaints<br>per 1,000<br>properties<br>after 13<br>weeks | Tenancy<br>Turnover %<br>(new 25/26)   | Tenancies<br>sustained<br>post support<br>% | % Repairs -<br>First Visit<br>Complete | % Properties<br>with a valid<br>gas certificate |
| 2025/26 Performance as at Week 13                          | 2.79%                          | 1.18%                               | 27.8                                                     | 58                                                                   | 19.9                                                                       | 1.36%                                  | 99.51%                                      | 96.63%                                 | 99.78%                                          |
| Indicator value in<br>2025/26 at week 13                   | £2,600,476                     | £278,370                            | 277 lettings 268 terminations                            |                                                                      | 396<br>complaints                                                          | 270<br>terminations<br>creating a void | 2 out of 405                                | 7811 out of 8083 repairs               | 41 properties                                   |
| Indicator compared to previous week                        | Better than last week          | Better than last week               | Better than last<br>week                                 | Better than last week                                                | Worse than<br>last week                                                    | Same as last<br>week                   | Better than last week                       | Better than last week                  | Better than last week                           |
| Change in week                                             | -0.13%                         | -0.02%                              | -0.19                                                    | -4                                                                   | +1.5                                                                       | 0.00%                                  | 0.01%                                       | 0.08%                                  | 0.04%                                           |
| 2025/26 profiled Target<br>as at Week 13                   | 3.05%                          | 0.80%                               | 24.0                                                     | no target<br>25/26                                                   | 12.5                                                                       | 1.38%                                  | 97.25%                                      | 94.00%                                 | 100.00%                                         |
| 2024/25 Performance as at Week 13                          | 2.64%                          | 0.82%                               | 24.8                                                     | 101                                                                  | 18.4                                                                       | n/a                                    | 98.42%                                      | 94.19%                                 | 99.74%                                          |
| Indicator value in<br>2024/25 at week 13                   | £2,438,173                     | £153,281                            | 250 lettings 282 terminations                            |                                                                      | 367<br>complaints                                                          | n/a                                    | 4 out of 253                                | 7441 out of 7844<br>repairs            | 49 properties                                   |
| 2024/25 profiled Target as at Week 13                      | 2.85%                          | 0.70%                               | 20.0                                                     | no target<br>24/25                                                   | 12.5                                                                       | n/a                                    | 97.25%                                      | 94.00%                                 | 100.00%                                         |
| Key:                                                       | Meeting / bette                | er than target                      | Close to / within tolerances of target                   |                                                                      |                                                                            | Not meeting / worse than target        |                                             |                                        |                                                 |