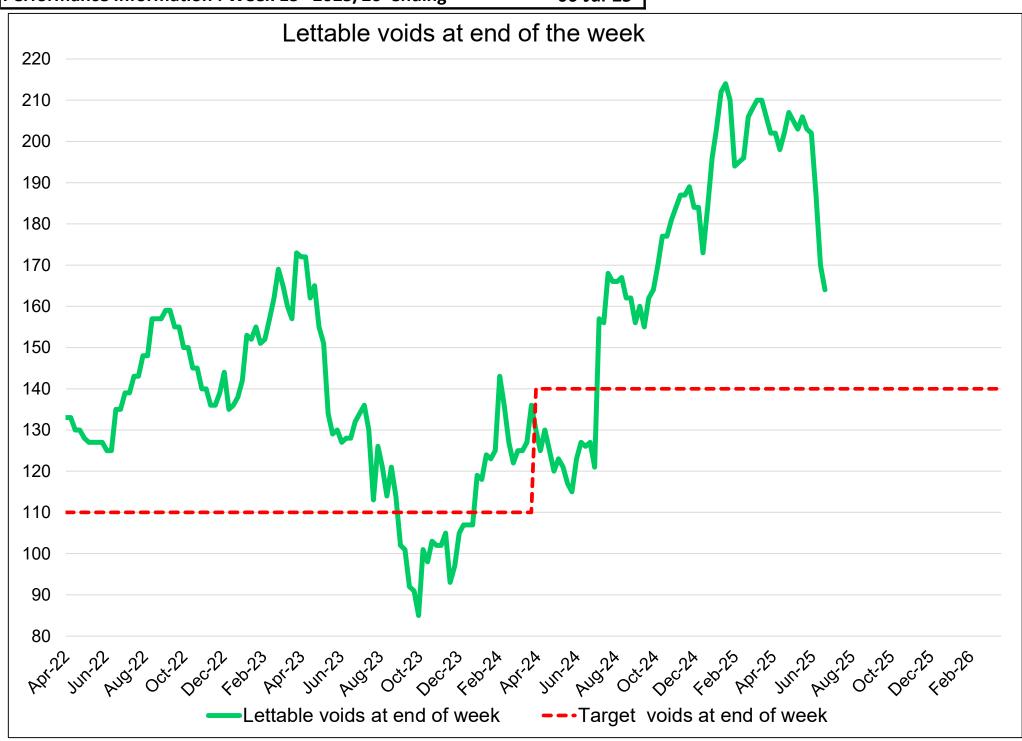

| Performance Information : Week 13 2025/26 ending 06-Jul-25 |                                |                                     |                                                          |                                                                      |                                                                            |                                        |                                             |                                        |                                                 |
|------------------------------------------------------------|--------------------------------|-------------------------------------|----------------------------------------------------------|----------------------------------------------------------------------|----------------------------------------------------------------------------|----------------------------------------|---------------------------------------------|----------------------------------------|-------------------------------------------------|
|                                                            | Current<br>Tenant<br>Arrears % | Void rent loss<br>%<br>Year to date | Average Relet<br>Time (calendar<br>days)<br>Year to date | Number of<br>Households<br>in hotels at<br>period end<br>(no target) | Total no. of<br>complaints<br>per 1,000<br>properties<br>after 13<br>weeks | Tenancy<br>Turnover %<br>(new 25/26)   | Tenancies<br>sustained<br>post support<br>% | % Repairs -<br>First Visit<br>Complete | % Properties<br>with a valid<br>gas certificate |
| 2025/26 Performance as at Week 13                          | 2.79%                          | 1.18%                               | 27.8                                                     | 58                                                                   | 19.9                                                                       | 1.36%                                  | 99.51%                                      | 96.63%                                 | 99.78%                                          |
| Indicator value in<br>2025/26 at week 13                   | £2,600,476                     | £278,370                            | 277 lettings 268 terminations                            |                                                                      | 396<br>complaints                                                          | 270<br>terminations<br>creating a void | 2 out of 405                                | 7811 out of 8083 repairs               | 41 properties                                   |
| Indicator compared to previous week                        | Better than last week          | Better than last week               | Better than last<br>week                                 | Better than last week                                                | Worse than<br>last week                                                    | Same as last<br>week                   | Better than last week                       | Better than last week                  | Better than last week                           |
| Change in week                                             | -0.13%                         | -0.02%                              | -0.19                                                    | -4                                                                   | +1.5                                                                       | 0.00%                                  | 0.01%                                       | 0.08%                                  | 0.04%                                           |
| 2025/26 profiled Target<br>as at Week 13                   | 3.05%                          | 0.80%                               | 24.0                                                     | no target<br>25/26                                                   | 12.5                                                                       | 1.38%                                  | 97.25%                                      | 94.00%                                 | 100.00%                                         |
| 2024/25 Performance as at Week 13                          | 2.64%                          | 0.82%                               | 24.8                                                     | 101                                                                  | 18.4                                                                       | n/a                                    | 98.42%                                      | 94.19%                                 | 99.74%                                          |
| Indicator value in<br>2024/25 at week 13                   | £2,438,173                     | £153,281                            | 250 lettings 282 terminations                            |                                                                      | 367<br>complaints                                                          | n/a                                    | 4 out of 253                                | 7441 out of 7844<br>repairs            | 49 properties                                   |
| 2024/25 profiled Target as at Week 13                      | 2.85%                          | 0.70%                               | 20.0                                                     | no target<br>24/25                                                   | 12.5                                                                       | n/a                                    | 97.25%                                      | 94.00%                                 | 100.00%                                         |
| Key:                                                       | Meeting / bette                | er than target                      | Close to / within tolerances of target                   |                                                                      |                                                                            | Not meeting / worse than target        |                                             |                                        |                                                 |