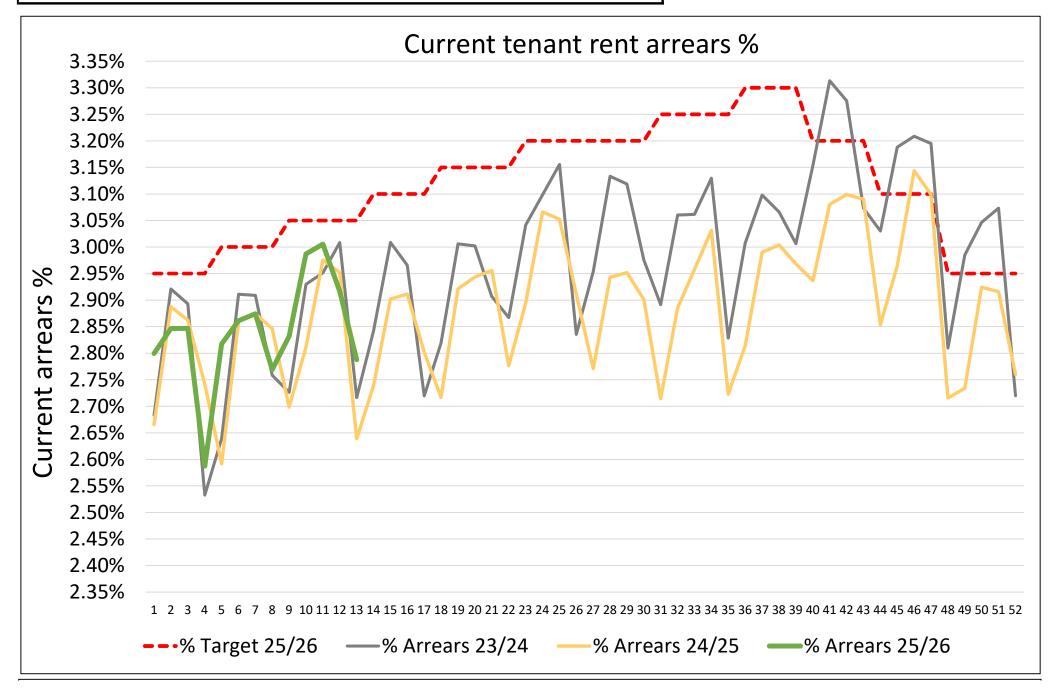

| Performance Information : Week 13 2025/26 ending 06-Jul-25 |                                |                                     |                                                          |                                                                      |                                                                            |                                        |                                             |                                        |                                                 |
|------------------------------------------------------------|--------------------------------|-------------------------------------|----------------------------------------------------------|----------------------------------------------------------------------|----------------------------------------------------------------------------|----------------------------------------|---------------------------------------------|----------------------------------------|-------------------------------------------------|
|                                                            | Current<br>Tenant<br>Arrears % | Void rent loss<br>%<br>Year to date | Average Relet<br>Time (calendar<br>days)<br>Year to date | Number of<br>Households<br>in hotels at<br>period end<br>(no target) | Total no. of<br>complaints<br>per 1,000<br>properties<br>after 13<br>weeks | Tenancy<br>Turnover %<br>(new 25/26)   | Tenancies<br>sustained<br>post support<br>% | % Repairs -<br>First Visit<br>Complete | % Properties<br>with a valid<br>gas certificate |
| 2025/26 Performance as at Week 13                          | 2.79%                          | 1.18%                               | 27.8                                                     | 58                                                                   | 19.9                                                                       | 1.36%                                  | 99.51%                                      | 96.63%                                 | 99.78%                                          |
| Indicator value in<br>2025/26 at week 13                   | £2,600,476                     | £278,370                            | 277 lettings 268 terminations                            |                                                                      | 396<br>complaints                                                          | 270<br>terminations<br>creating a void | 2 out of 405                                | 7811 out of 8083 repairs               | 41 properties                                   |
| Indicator compared to previous week                        | Better than last week          | Better than last week               | Better than last<br>week                                 | Better than last week                                                | Worse than<br>last week                                                    | Same as last<br>week                   | Better than last week                       | Better than last week                  | Better than last week                           |
| Change in week                                             | -0.13%                         | -0.02%                              | -0.19                                                    | -4                                                                   | +1.5                                                                       | 0.00%                                  | 0.01%                                       | 0.08%                                  | 0.04%                                           |
| 2025/26 profiled Target<br>as at Week 13                   | 3.05%                          | 0.80%                               | 24.0                                                     | no target<br>25/26                                                   | 12.5                                                                       | 1.38%                                  | 97.25%                                      | 94.00%                                 | 100.00%                                         |
| 2024/25 Performance as at Week 13                          | 2.64%                          | 0.82%                               | 24.8                                                     | 101                                                                  | 18.4                                                                       | n/a                                    | 98.42%                                      | 94.19%                                 | 99.74%                                          |
| Indicator value in<br>2024/25 at week 13                   | £2,438,173                     | £153,281                            | 250 lettings 282 terminations                            |                                                                      | 367<br>complaints                                                          | n/a                                    | 4 out of 253                                | 7441 out of 7844<br>repairs            | 49 properties                                   |
| 2024/25 profiled Target as at Week 13                      | 2.85%                          | 0.70%                               | 20.0                                                     | no target<br>24/25                                                   | 12.5                                                                       | n/a                                    | 97.25%                                      | 94.00%                                 | 100.00%                                         |
| Key:                                                       | Meeting / bette                | er than target                      | Close to / within tolerances of target                   |                                                                      |                                                                            | Not meeting / worse than target        |                                             |                                        |                                                 |