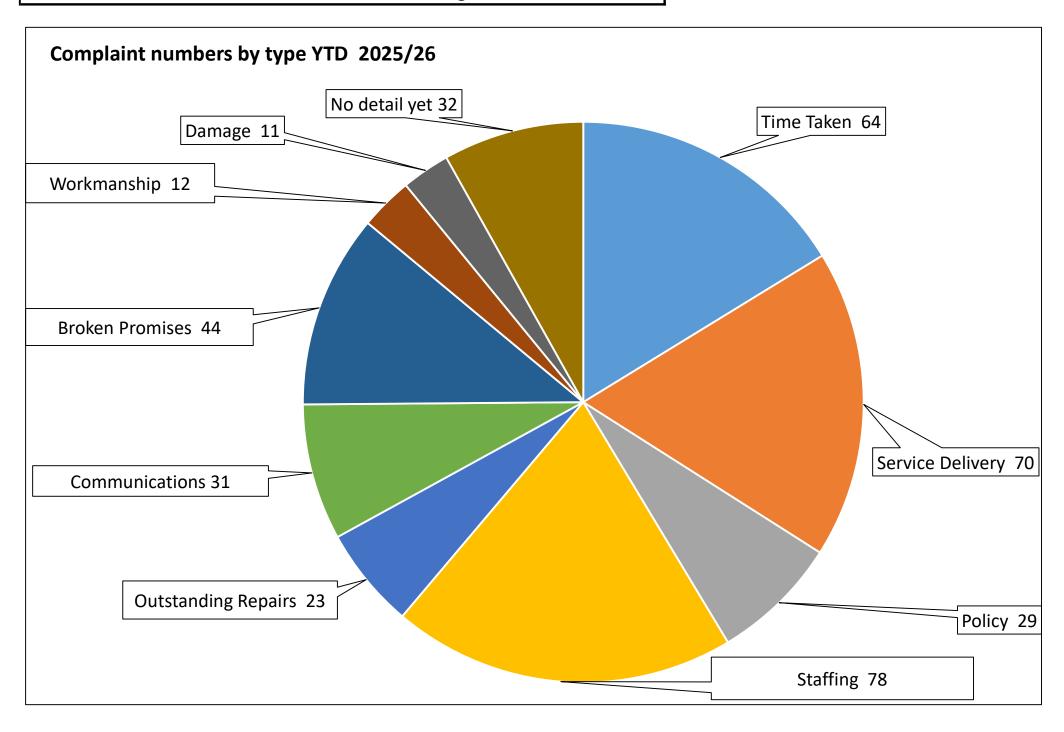

| Performance Information : Week 13 2025/26 ending 06-Jul-25 |                                |                                     |                                                          |                                                                      |                                                                            |                                        |                                             |                                        |                                                 |
|------------------------------------------------------------|--------------------------------|-------------------------------------|----------------------------------------------------------|----------------------------------------------------------------------|----------------------------------------------------------------------------|----------------------------------------|---------------------------------------------|----------------------------------------|-------------------------------------------------|
|                                                            | Current<br>Tenant<br>Arrears % | Void rent loss<br>%<br>Year to date | Average Relet<br>Time (calendar<br>days)<br>Year to date | Number of<br>Households<br>in hotels at<br>period end<br>(no target) | Total no. of<br>complaints<br>per 1,000<br>properties<br>after 13<br>weeks | Tenancy<br>Turnover %<br>(new 25/26)   | Tenancies<br>sustained<br>post support<br>% | % Repairs -<br>First Visit<br>Complete | % Properties<br>with a valid<br>gas certificate |
| 2025/26 Performance as at Week 13                          | 2.79%                          | 1.18%                               | 27.8                                                     | 58                                                                   | 19.9                                                                       | 1.36%                                  | 99.51%                                      | 96.63%                                 | 99.78%                                          |
| Indicator value in<br>2025/26 at week 13                   | £2,600,476                     | £278,370                            | 277 lettings 268 terminations                            |                                                                      | 396<br>complaints                                                          | 270<br>terminations<br>creating a void | 2 out of 405                                | 7811 out of 8083 repairs               | 41 properties                                   |
| Indicator compared to previous week                        | Better than last week          | Better than last week               | Better than last<br>week                                 | Better than last week                                                | Worse than<br>last week                                                    | Same as last<br>week                   | Better than last week                       | Better than last week                  | Better than last week                           |
| Change in week                                             | -0.13%                         | -0.02%                              | -0.19                                                    | -4                                                                   | +1.5                                                                       | 0.00%                                  | 0.01%                                       | 0.08%                                  | 0.04%                                           |
| 2025/26 profiled Target<br>as at Week 13                   | 3.05%                          | 0.80%                               | 24.0                                                     | no target<br>25/26                                                   | 12.5                                                                       | 1.38%                                  | 97.25%                                      | 94.00%                                 | 100.00%                                         |
| 2024/25 Performance as at Week 13                          | 2.64%                          | 0.82%                               | 24.8                                                     | 101                                                                  | 18.4                                                                       | n/a                                    | 98.42%                                      | 94.19%                                 | 99.74%                                          |
| Indicator value in<br>2024/25 at week 13                   | £2,438,173                     | £153,281                            | 250 lettings 282 terminations                            |                                                                      | 367<br>complaints                                                          | n/a                                    | 4 out of 253                                | 7441 out of 7844<br>repairs            | 49 properties                                   |
| 2024/25 profiled Target as at Week 13                      | 2.85%                          | 0.70%                               | 20.0                                                     | no target<br>24/25                                                   | 12.5                                                                       | n/a                                    | 97.25%                                      | 94.00%                                 | 100.00%                                         |
| Key:                                                       | Meeting / bette                | er than target                      | Close to / within tolerances of target                   |                                                                      |                                                                            | Not meeting / worse than target        |                                             |                                        |                                                 |