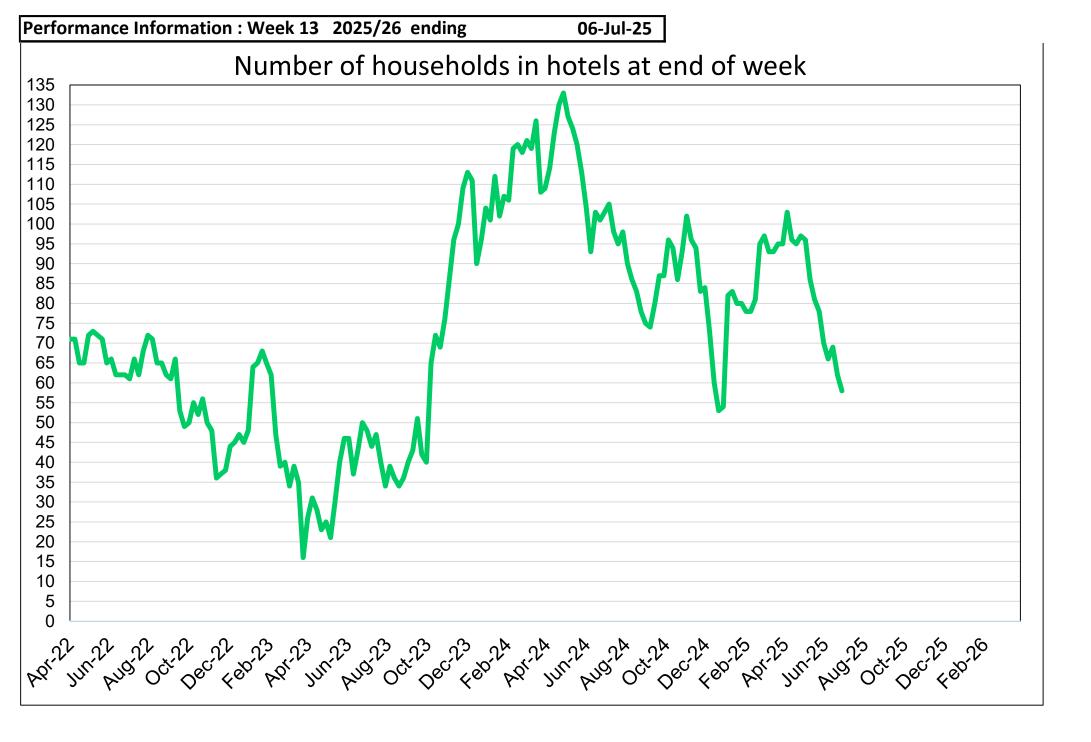

| Performance Information : Week 13 2025/26 ending 06-Jul-25 |                                |                                     |                                                          |                                                                      |                                                                            |                                        |                                             |                                        |                                                 |
|------------------------------------------------------------|--------------------------------|-------------------------------------|----------------------------------------------------------|----------------------------------------------------------------------|----------------------------------------------------------------------------|----------------------------------------|---------------------------------------------|----------------------------------------|-------------------------------------------------|
|                                                            | Current<br>Tenant<br>Arrears % | Void rent loss<br>%<br>Year to date | Average Relet<br>Time (calendar<br>days)<br>Year to date | Number of<br>Households<br>in hotels at<br>period end<br>(no target) | Total no. of<br>complaints<br>per 1,000<br>properties<br>after 13<br>weeks | Tenancy<br>Turnover %<br>(new 25/26)   | Tenancies<br>sustained<br>post support<br>% | % Repairs -<br>First Visit<br>Complete | % Properties<br>with a valid<br>gas certificate |
| 2025/26 Performance as at Week 13                          | 2.79%                          | 1.18%                               | 27.8                                                     | 58                                                                   | 19.9                                                                       | 1.36%                                  | 99.51%                                      | 96.63%                                 | 99.78%                                          |
| Indicator value in<br>2025/26 at week 13                   | £2,600,476                     | £278,370                            | 277 lettings 268 terminations                            |                                                                      | 396<br>complaints                                                          | 270<br>terminations<br>creating a void | 2 out of 405                                | 7811 out of 8083 repairs               | 41 properties                                   |
| Indicator compared to previous week                        | Better than last week          | Better than last week               | Better than last<br>week                                 | Better than last week                                                | Worse than<br>last week                                                    | Same as last<br>week                   | Better than last week                       | Better than last week                  | Better than last week                           |
| Change in week                                             | -0.13%                         | -0.02%                              | -0.19                                                    | -4                                                                   | +1.5                                                                       | 0.00%                                  | 0.01%                                       | 0.08%                                  | 0.04%                                           |
| 2025/26 profiled Target<br>as at Week 13                   | 3.05%                          | 0.80%                               | 24.0                                                     | no target<br>25/26                                                   | 12.5                                                                       | 1.38%                                  | 97.25%                                      | 94.00%                                 | 100.00%                                         |
| 2024/25 Performance as at Week 13                          | 2.64%                          | 0.82%                               | 24.8                                                     | 101                                                                  | 18.4                                                                       | n/a                                    | 98.42%                                      | 94.19%                                 | 99.74%                                          |
| Indicator value in<br>2024/25 at week 13                   | £2,438,173                     | £153,281                            | 250 lettings 282 terminations                            |                                                                      | 367<br>complaints                                                          | n/a                                    | 4 out of 253                                | 7441 out of 7844<br>repairs            | 49 properties                                   |
| 2024/25 profiled Target as at Week 13                      | 2.85%                          | 0.70%                               | 20.0                                                     | no target<br>24/25                                                   | 12.5                                                                       | n/a                                    | 97.25%                                      | 94.00%                                 | 100.00%                                         |
| Key:                                                       | Meeting / bette                | er than target                      | Close to / within tolerances of target                   |                                                                      |                                                                            | Not meeting / worse than target        |                                             |                                        |                                                 |