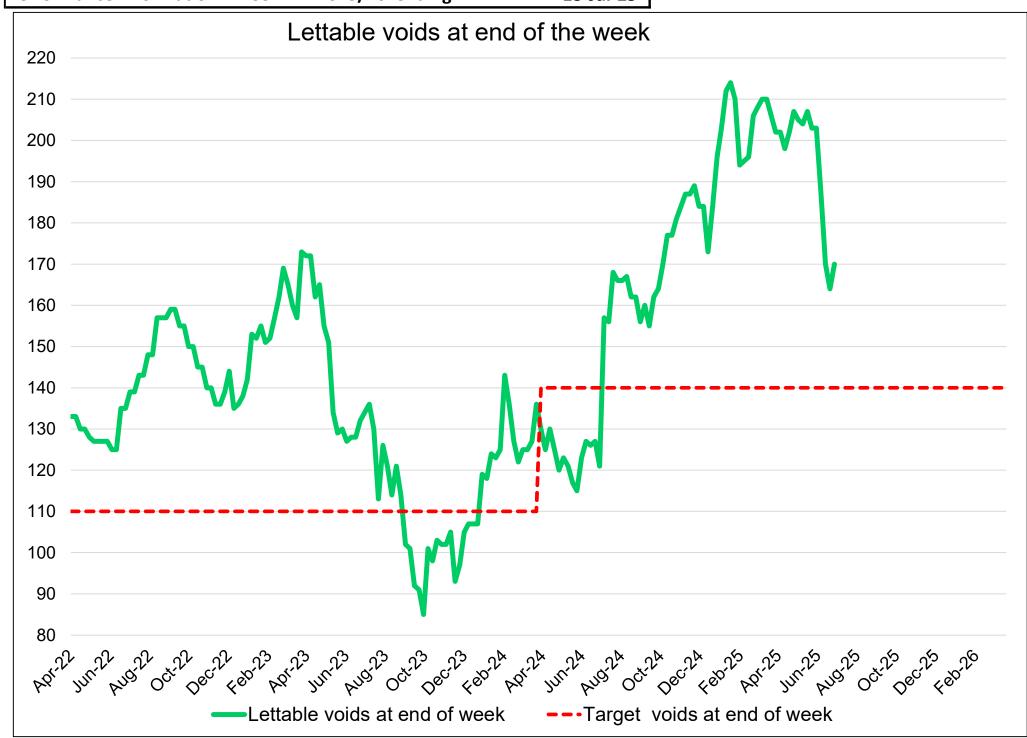

| Performance Information: Week 14 2025/26 ending 13-Jul-25 |                                |                                     |                                                          |                                                                      |                                                                            |                                        |                                             |                                        |                                                 |
|-----------------------------------------------------------|--------------------------------|-------------------------------------|----------------------------------------------------------|----------------------------------------------------------------------|----------------------------------------------------------------------------|----------------------------------------|---------------------------------------------|----------------------------------------|-------------------------------------------------|
|                                                           | Current<br>Tenant<br>Arrears % | Void rent loss<br>%<br>Year to date | Average Relet<br>Time (calendar<br>days)<br>Year to date | Number of<br>Households<br>in hotels at<br>period end<br>(no target) | Total no. of<br>complaints<br>per 1,000<br>properties<br>after 14<br>weeks | Tenancy<br>Turnover %<br>(new 25/26)   | Tenancies<br>sustained<br>post support<br>% | % Repairs -<br>First Visit<br>Complete | % Properties<br>with a valid<br>gas certificate |
| 2025/26 Performance as at Week 14                         | 2.99%                          | 1.17%                               | 28.4                                                     | 56                                                                   | 21.4                                                                       | 1.48%                                  | 99.33%                                      | 96.70%                                 | 99.78%                                          |
| Indicator value in<br>2025/26 at week 14                  | £2,789,381                     | £296,963                            | 288 lettings<br>294 terminations                         |                                                                      | 426<br>complaints                                                          | 294<br>terminations<br>creating a void | 3 out of 451                                | 8373 out of 8659<br>repairs            | 41 properties                                   |
| Indicator compared to previous week                       | Worse than last week           | Better than<br>last week            | Worse than last<br>week                                  | Better than<br>last week                                             | Worse than<br>last week                                                    | Worse than last week                   | Worse than<br>last week                     | Better than<br>last week               | Better than last week                           |
| Change in week                                            | 0.21%                          | -0.01%                              | +0.4                                                     | -2                                                                   | +1.5                                                                       | 0.04%                                  | -0.17%                                      | 0.06%                                  | 0.04%                                           |
| 2025/26 profiled Target<br>as at Week 14                  | 3.10%                          | 0.80%                               | 24.0                                                     | no target<br>25/26                                                   | 13.5                                                                       | 1.48%                                  | 97.25%                                      | 94.00%                                 | 100.00%                                         |
| 2024/25 Performance as at Week 14                         | 2.74%                          | 0.83%                               | 25.3                                                     | 103                                                                  | 19.8                                                                       | n/a                                    | 98.51%                                      | 94.10%                                 | 99.74%                                          |
| Indicator value in<br>2024/25 at week 14                  | £2,530,346                     | £164,567                            | 272 lettings 309 terminations                            |                                                                      | 394<br>complaints                                                          | n/a                                    | 4 out of 269                                | 8035 out of 8454<br>repairs            | 49 properties                                   |
| 2024/25 profiled Target as at Week 14                     | 2.90%                          | 0.70%                               | 20.0                                                     | no target<br>24/25                                                   | 13.5                                                                       | n/a                                    | 97.25%                                      | 94.00%                                 | 100.00%                                         |
| Key:                                                      | Meeting / bette                | er than target                      | Close to / within tolerances of target                   |                                                                      |                                                                            | Not meeting / wo                       | Not meeting / worse than target             |                                        |                                                 |