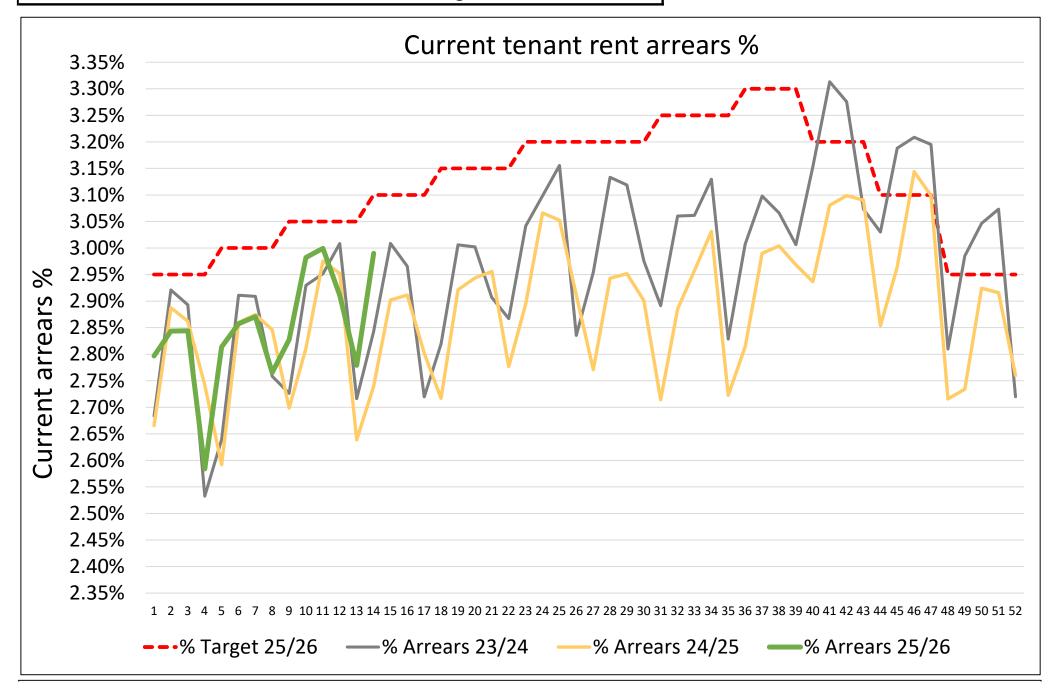

| Performance Information: Week 14 2025/26 ending 13-Jul-25 |                                |                                     |                                                          |                                                                      |                                                                            |                                        |                                             |                                        |                                                 |
|-----------------------------------------------------------|--------------------------------|-------------------------------------|----------------------------------------------------------|----------------------------------------------------------------------|----------------------------------------------------------------------------|----------------------------------------|---------------------------------------------|----------------------------------------|-------------------------------------------------|
|                                                           | Current<br>Tenant<br>Arrears % | Void rent loss<br>%<br>Year to date | Average Relet<br>Time (calendar<br>days)<br>Year to date | Number of<br>Households<br>in hotels at<br>period end<br>(no target) | Total no. of<br>complaints<br>per 1,000<br>properties<br>after 14<br>weeks | Tenancy<br>Turnover %<br>(new 25/26)   | Tenancies<br>sustained<br>post support<br>% | % Repairs -<br>First Visit<br>Complete | % Properties<br>with a valid<br>gas certificate |
| 2025/26 Performance as at Week 14                         | 2.99%                          | 1.17%                               | 28.4                                                     | 56                                                                   | 21.4                                                                       | 1.48%                                  | 99.33%                                      | 96.70%                                 | 99.78%                                          |
| Indicator value in<br>2025/26 at week 14                  | £2,789,381                     | £296,963                            | 288 lettings<br>294 terminations                         |                                                                      | 426<br>complaints                                                          | 294<br>terminations<br>creating a void | 3 out of 451                                | 8373 out of 8659<br>repairs            | 41 properties                                   |
| Indicator compared to previous week                       | Worse than last week           | Better than<br>last week            | Worse than last<br>week                                  | Better than<br>last week                                             | Worse than<br>last week                                                    | Worse than last week                   | Worse than<br>last week                     | Better than<br>last week               | Better than last week                           |
| Change in week                                            | 0.21%                          | -0.01%                              | +0.4                                                     | -2                                                                   | +1.5                                                                       | 0.04%                                  | -0.17%                                      | 0.06%                                  | 0.04%                                           |
| 2025/26 profiled Target<br>as at Week 14                  | 3.10%                          | 0.80%                               | 24.0                                                     | no target<br>25/26                                                   | 13.5                                                                       | 1.48%                                  | 97.25%                                      | 94.00%                                 | 100.00%                                         |
| 2024/25 Performance as at Week 14                         | 2.74%                          | 0.83%                               | 25.3                                                     | 103                                                                  | 19.8                                                                       | n/a                                    | 98.51%                                      | 94.10%                                 | 99.74%                                          |
| Indicator value in<br>2024/25 at week 14                  | £2,530,346                     | £164,567                            | 272 lettings 309 terminations                            |                                                                      | 394<br>complaints                                                          | n/a                                    | 4 out of 269                                | 8035 out of 8454<br>repairs            | 49 properties                                   |
| 2024/25 profiled Target as at Week 14                     | 2.90%                          | 0.70%                               | 20.0                                                     | no target<br>24/25                                                   | 13.5                                                                       | n/a                                    | 97.25%                                      | 94.00%                                 | 100.00%                                         |
| Key:                                                      | Meeting / bette                | er than target                      | Close to / within tolerances of target                   |                                                                      |                                                                            | Not meeting / wo                       | Not meeting / worse than target             |                                        |                                                 |