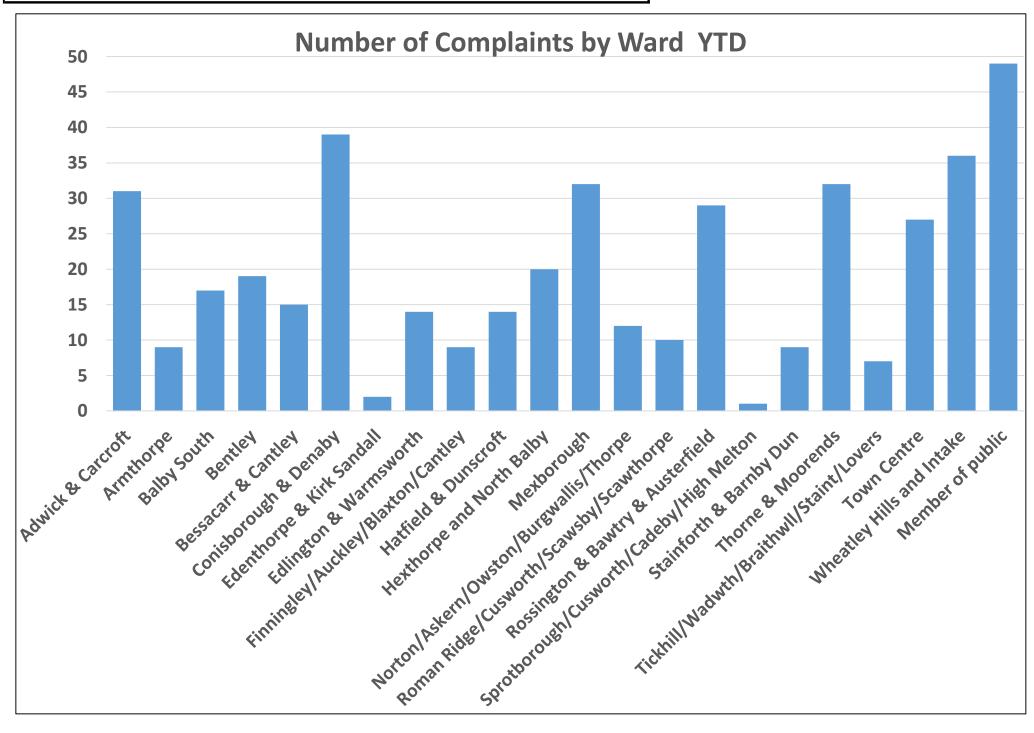

| Performance Information: Week 14 2025/26 ending 13-Jul-25 |                                |                                     |                                                          |                                                                      |                                                                            |                                        |                                             |                                        |                                                 |
|-----------------------------------------------------------|--------------------------------|-------------------------------------|----------------------------------------------------------|----------------------------------------------------------------------|----------------------------------------------------------------------------|----------------------------------------|---------------------------------------------|----------------------------------------|-------------------------------------------------|
|                                                           | Current<br>Tenant<br>Arrears % | Void rent loss<br>%<br>Year to date | Average Relet<br>Time (calendar<br>days)<br>Year to date | Number of<br>Households<br>in hotels at<br>period end<br>(no target) | Total no. of<br>complaints<br>per 1,000<br>properties<br>after 14<br>weeks | Tenancy<br>Turnover %<br>(new 25/26)   | Tenancies<br>sustained<br>post support<br>% | % Repairs -<br>First Visit<br>Complete | % Properties<br>with a valid<br>gas certificate |
| 2025/26 Performance as at Week 14                         | 2.99%                          | 1.17%                               | 28.4                                                     | 56                                                                   | 21.4                                                                       | 1.48%                                  | 99.33%                                      | 96.70%                                 | 99.78%                                          |
| Indicator value in<br>2025/26 at week 14                  | £2,789,381                     | £296,963                            | 288 lettings<br>294 terminations                         |                                                                      | 426<br>complaints                                                          | 294<br>terminations<br>creating a void | 3 out of 451                                | 8373 out of 8659<br>repairs            | 41 properties                                   |
| Indicator compared to previous week                       | Worse than last week           | Better than<br>last week            | Worse than last<br>week                                  | Better than<br>last week                                             | Worse than<br>last week                                                    | Worse than last week                   | Worse than<br>last week                     | Better than<br>last week               | Better than last week                           |
| Change in week                                            | 0.21%                          | -0.01%                              | +0.4                                                     | -2                                                                   | +1.5                                                                       | 0.04%                                  | -0.17%                                      | 0.06%                                  | 0.04%                                           |
| 2025/26 profiled Target<br>as at Week 14                  | 3.10%                          | 0.80%                               | 24.0                                                     | no target<br>25/26                                                   | 13.5                                                                       | 1.48%                                  | 97.25%                                      | 94.00%                                 | 100.00%                                         |
| 2024/25 Performance as at Week 14                         | 2.74%                          | 0.83%                               | 25.3                                                     | 103                                                                  | 19.8                                                                       | n/a                                    | 98.51%                                      | 94.10%                                 | 99.74%                                          |
| Indicator value in<br>2024/25 at week 14                  | £2,530,346                     | £164,567                            | 272 lettings 309 terminations                            |                                                                      | 394<br>complaints                                                          | n/a                                    | 4 out of 269                                | 8035 out of 8454<br>repairs            | 49 properties                                   |
| 2024/25 profiled Target as at Week 14                     | 2.90%                          | 0.70%                               | 20.0                                                     | no target<br>24/25                                                   | 13.5                                                                       | n/a                                    | 97.25%                                      | 94.00%                                 | 100.00%                                         |
| Key:                                                      | Meeting / bette                | er than target                      | Close to / within tolerances of target                   |                                                                      |                                                                            | Not meeting / wo                       | Not meeting / worse than target             |                                        |                                                 |