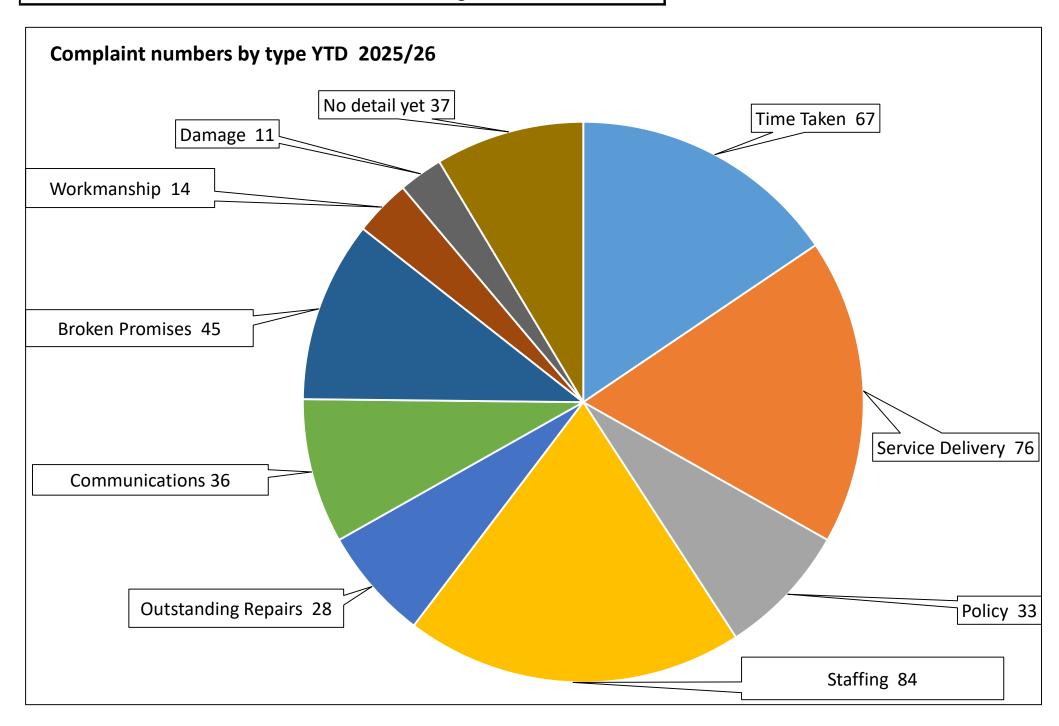

| Performance Information: Week 14 2025/26 ending 13-Jul-25 |                                |                                     |                                                          |                                                                      |                                                                            |                                        |                                             |                                        |                                                 |
|-----------------------------------------------------------|--------------------------------|-------------------------------------|----------------------------------------------------------|----------------------------------------------------------------------|----------------------------------------------------------------------------|----------------------------------------|---------------------------------------------|----------------------------------------|-------------------------------------------------|
|                                                           | Current<br>Tenant<br>Arrears % | Void rent loss<br>%<br>Year to date | Average Relet<br>Time (calendar<br>days)<br>Year to date | Number of<br>Households<br>in hotels at<br>period end<br>(no target) | Total no. of<br>complaints<br>per 1,000<br>properties<br>after 14<br>weeks | Tenancy<br>Turnover %<br>(new 25/26)   | Tenancies<br>sustained<br>post support<br>% | % Repairs -<br>First Visit<br>Complete | % Properties<br>with a valid<br>gas certificate |
| 2025/26 Performance as at Week 14                         | 2.99%                          | 1.17%                               | 28.4                                                     | 56                                                                   | 21.4                                                                       | 1.48%                                  | 99.33%                                      | 96.70%                                 | 99.78%                                          |
| Indicator value in<br>2025/26 at week 14                  | £2,789,381                     | £296,963                            | 288 lettings<br>294 terminations                         |                                                                      | 426<br>complaints                                                          | 294<br>terminations<br>creating a void | 3 out of 451                                | 8373 out of 8659<br>repairs            | 41 properties                                   |
| Indicator compared to previous week                       | Worse than last week           | Better than<br>last week            | Worse than last<br>week                                  | Better than<br>last week                                             | Worse than<br>last week                                                    | Worse than last week                   | Worse than<br>last week                     | Better than<br>last week               | Better than last week                           |
| Change in week                                            | 0.21%                          | -0.01%                              | +0.4                                                     | -2                                                                   | +1.5                                                                       | 0.04%                                  | -0.17%                                      | 0.06%                                  | 0.04%                                           |
| 2025/26 profiled Target<br>as at Week 14                  | 3.10%                          | 0.80%                               | 24.0                                                     | no target<br>25/26                                                   | 13.5                                                                       | 1.48%                                  | 97.25%                                      | 94.00%                                 | 100.00%                                         |
| 2024/25 Performance as at Week 14                         | 2.74%                          | 0.83%                               | 25.3                                                     | 103                                                                  | 19.8                                                                       | n/a                                    | 98.51%                                      | 94.10%                                 | 99.74%                                          |
| Indicator value in<br>2024/25 at week 14                  | £2,530,346                     | £164,567                            | 272 lettings 309 terminations                            |                                                                      | 394<br>complaints                                                          | n/a                                    | 4 out of 269                                | 8035 out of 8454<br>repairs            | 49 properties                                   |
| 2024/25 profiled Target as at Week 14                     | 2.90%                          | 0.70%                               | 20.0                                                     | no target<br>24/25                                                   | 13.5                                                                       | n/a                                    | 97.25%                                      | 94.00%                                 | 100.00%                                         |
| Key:                                                      | Meeting / bette                | er than target                      | Close to / within tolerances of target                   |                                                                      |                                                                            | Not meeting / wo                       | Not meeting / worse than target             |                                        |                                                 |