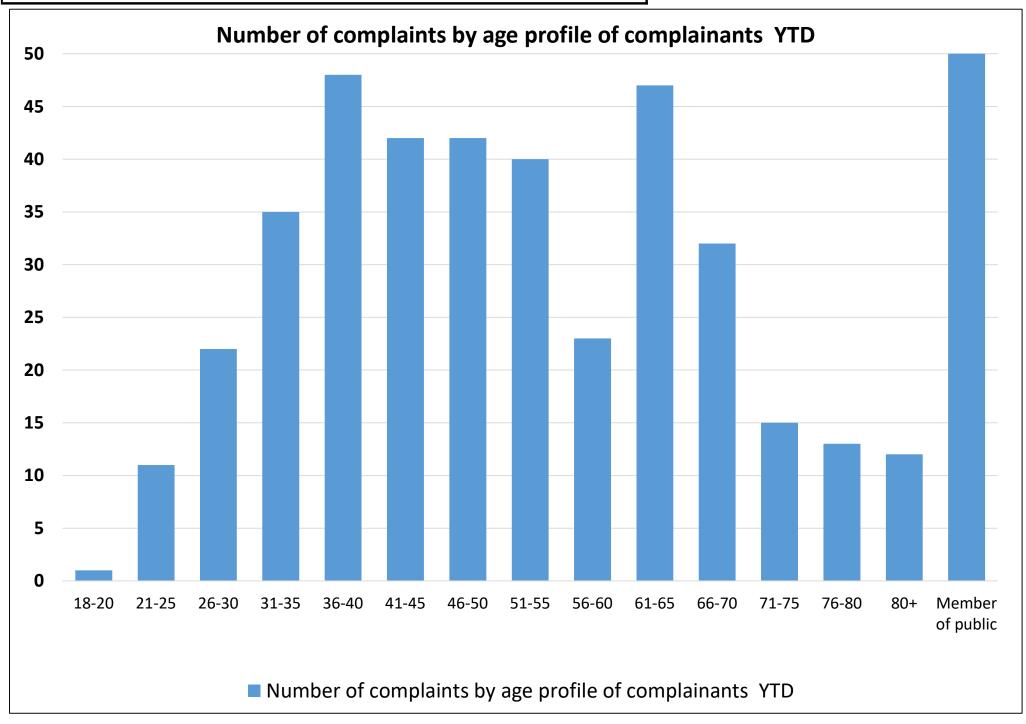

| 13.5                                                                       | n/a                                    | 97.25%                                      | 94.00%                                 | 100.00%                                         |
| Key:                                                      | Meeting / bette                | er than target                      | Close to / within tolerances of target                   |                                                                      |                                                                            | Not meeting / wo                       | Not meeting / worse than target             |                                        |                                                 |









13-Jul-25





13-Jul-25





13-Jul-25