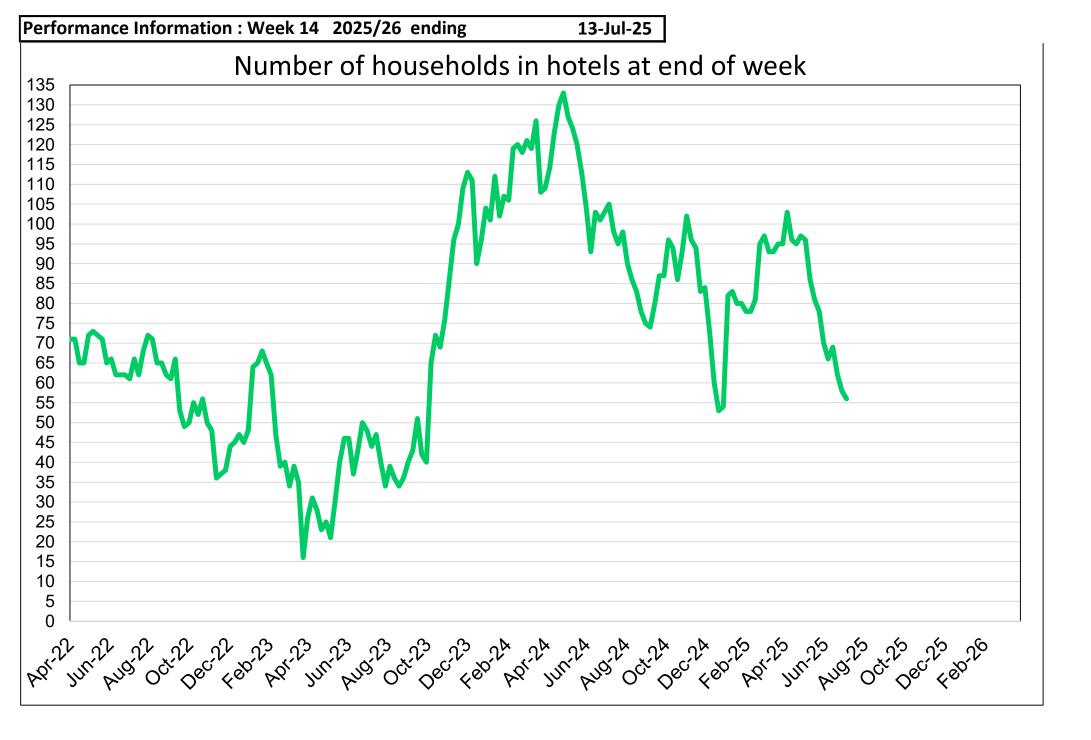

| Performance Information: Week 14 2025/26 ending 13-Jul-25 |                                |                                     |                                                          |                                                                      |                                                                            |                                        |                                             |                                        |                                                 |
|-----------------------------------------------------------|--------------------------------|-------------------------------------|----------------------------------------------------------|----------------------------------------------------------------------|----------------------------------------------------------------------------|----------------------------------------|---------------------------------------------|----------------------------------------|-------------------------------------------------|
|                                                           | Current<br>Tenant<br>Arrears % | Void rent loss<br>%<br>Year to date | Average Relet<br>Time (calendar<br>days)<br>Year to date | Number of<br>Households<br>in hotels at<br>period end<br>(no target) | Total no. of<br>complaints<br>per 1,000<br>properties<br>after 14<br>weeks | Tenancy<br>Turnover %<br>(new 25/26)   | Tenancies<br>sustained<br>post support<br>% | % Repairs -<br>First Visit<br>Complete | % Properties<br>with a valid<br>gas certificate |
| 2025/26 Performance as at Week 14                         | 2.99%                          | 1.17%                               | 28.4                                                     | 56                                                                   | 21.4                                                                       | 1.48%                                  | 99.33%                                      | 96.70%                                 | 99.78%                                          |
| Indicator value in<br>2025/26 at week 14                  | £2,789,381                     | £296,963                            | 288 lettings<br>294 terminations                         |                                                                      | 426<br>complaints                                                          | 294<br>terminations<br>creating a void | 3 out of 451                                | 8373 out of 8659<br>repairs            | 41 properties                                   |
| Indicator compared to previous week                       | Worse than last week           | Better than<br>last week            | Worse than last<br>week                                  | Better than<br>last week                                             | Worse than<br>last week                                                    | Worse than last week                   | Worse than<br>last week                     | Better than<br>last week               | Better than last week                           |
| Change in week                                            | 0.21%                          | -0.01%                              | +0.4                                                     | -2                                                                   | +1.5                                                                       | 0.04%                                  | -0.17%                                      | 0.06%                                  | 0.04%                                           |
| 2025/26 profiled Target<br>as at Week 14                  | 3.10%                          | 0.80%                               | 24.0                                                     | no target<br>25/26                                                   | 13.5                                                                       | 1.48%                                  | 97.25%                                      | 94.00%                                 | 100.00%                                         |
| 2024/25 Performance as at Week 14                         | 2.74%                          | 0.83%                               | 25.3                                                     | 103                                                                  | 19.8                                                                       | n/a                                    | 98.51%                                      | 94.10%                                 | 99.74%                                          |
| Indicator value in<br>2024/25 at week 14                  | £2,530,346                     | £164,567                            | 272 lettings 309 terminations                            |                                                                      | 394<br>complaints                                                          | n/a                                    | 4 out of 269                                | 8035 out of 8454<br>repairs            | 49 properties                                   |
| 2024/25 profiled Target as at Week 14                     | 2.90%                          | 0.70%                               | 20.0                                                     | no target<br>24/25                                                   | 13.5                                                                       | n/a                                    | 97.25%                                      | 94.00%                                 | 100.00%                                         |
| Key:                                                      | Meeting / bette                | er than target                      | Close to / within tolerances of target                   |                                                                      |                                                                            | Not meeting / wo                       | Not meeting / worse than target             |                                        |                                                 |