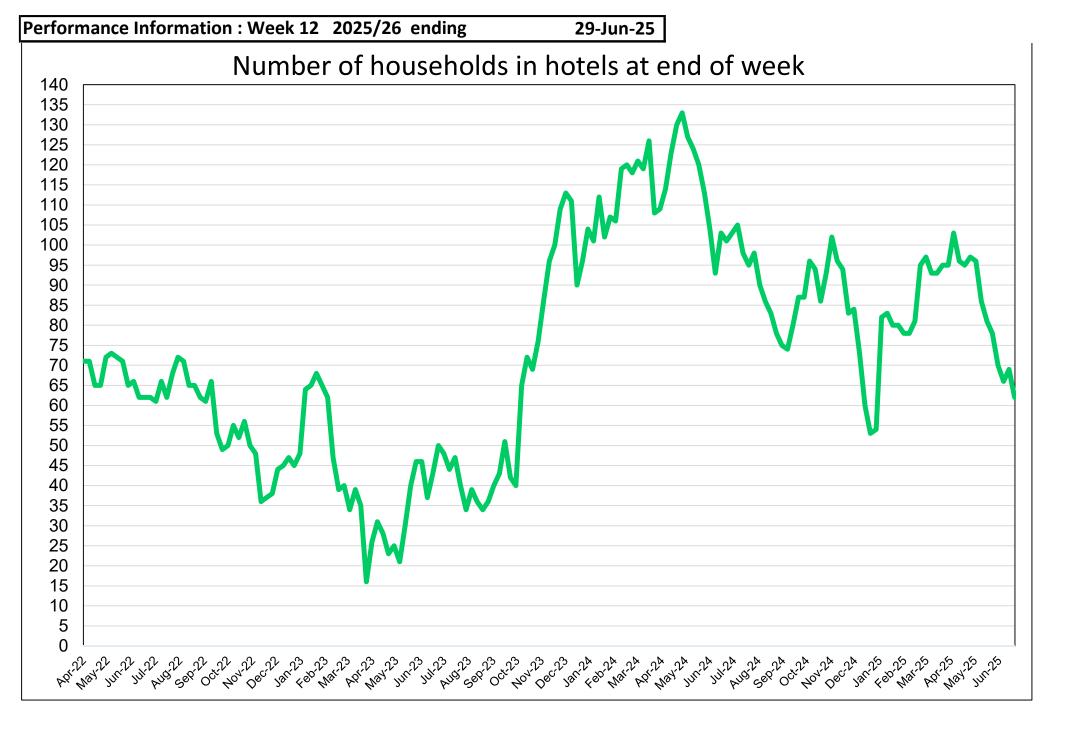

| Performance Information : Week 12 2025/26 ending 29-Jun-25 |                                |                                     |                                                          |                                                                      |                                                             |                                        |                                             |                                        |                                                 |
|------------------------------------------------------------|--------------------------------|-------------------------------------|----------------------------------------------------------|----------------------------------------------------------------------|-------------------------------------------------------------|----------------------------------------|---------------------------------------------|----------------------------------------|-------------------------------------------------|
|                                                            | Current<br>Tenant<br>Arrears % | Void rent loss<br>%<br>Year to date | Average Relet<br>Time (calendar<br>days)<br>Year to date | Number of<br>Households<br>in hotels at<br>period end<br>(no target) | Total no. of complaints per 1,000 properties after 12 weeks | Tenancy<br>Turnover %<br>(new 25/26)   | Tenancies<br>sustained<br>post support<br>% | % Repairs -<br>First Visit<br>Complete | % Properties<br>with a valid<br>gas certificate |
| 2025/26 Performance as at Week 12                          | 2.94%                          | 1.19%                               | 28.9                                                     | 62                                                                   | 15.7                                                        | 1.27%                                  | 99.49%                                      | 96.55%                                 | 99.73%                                          |
| Indicator value in<br>2025/26 at week 12                   | £2,742,978                     | £260,058                            | 257 lettings 252 terminations                            |                                                                      | 313<br>complaints                                           | 252<br>terminations<br>creating a void | 2 out of 395                                | 7191 out of 7448<br>repairs            | 50 properties                                   |
| Indicator compared to previous week                        | Better than last week          | Better than<br>last week            | Worse than last<br>week                                  | Better than<br>last week                                             | Same as last<br>week                                        | Same as last<br>week                   | Worse than last week                        | Better than last week                  | Better than last week                           |
| Change in week                                             | -0.09%                         | -0.01%                              | +0.6                                                     | -7                                                                   | +0.0                                                        | 0.00%                                  | -0.24%                                      | 0.14%                                  | 0.01%                                           |
| 2025/26 profiled Target<br>as at Week 12                   | 3.05%                          | 0.80%                               | 24.0                                                     | no target<br>25/26                                                   | 11.5                                                        | 1.27%                                  | 97.25%                                      | 94.00%                                 | 100.00%                                         |
| 2024/25 Performance as at Week 12                          | 2.95%                          | 0.82%                               | 24.1                                                     | 103                                                                  | 17.2                                                        | n/a                                    | 98.42%                                      | 94.11%                                 | 99.76%                                          |
| Indicator value in<br>2024/25 at week 12                   | £2,727,408                     | £142,283                            | 230 lettings 267 terminations                            |                                                                      | 342<br>complaints                                           | n/a                                    | 4 out of 253                                | 7010 out of 7389<br>repairs            | 45 properties                                   |
| 2024/25 profiled Target as at Week 12                      | 2.85%                          | 0.70%                               | 20.0                                                     | no target<br>24/25                                                   | 11.5                                                        | n/a                                    | 97.25%                                      | 94.00%                                 | 100.00%                                         |
| Key:                                                       | Meeting / better than target   |                                     | Close to / within tolerances of target                   |                                                                      |                                                             | Not meeting / worse than target        |                                             |                                        |                                                 |