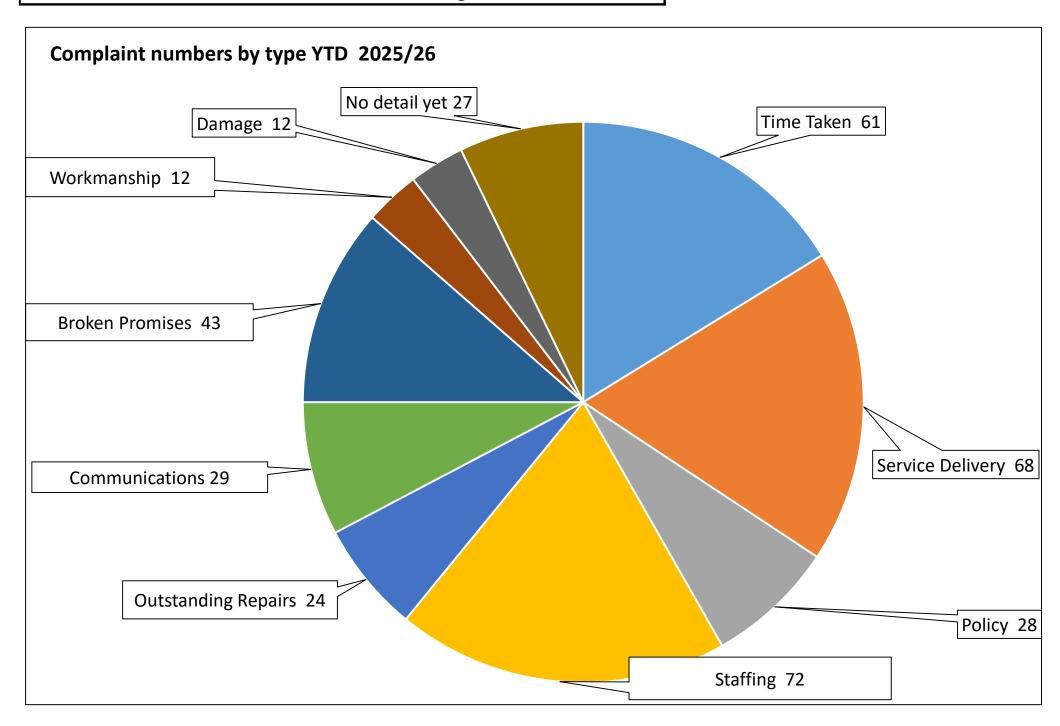

| Performance Information : Week 12 2025/26 ending 29-Jun-25 |                                |                                     |                                                          |                                                                      |                                                             |                                        |                                             |                                        |                                                 |
|------------------------------------------------------------|--------------------------------|-------------------------------------|----------------------------------------------------------|----------------------------------------------------------------------|-------------------------------------------------------------|----------------------------------------|---------------------------------------------|----------------------------------------|-------------------------------------------------|
|                                                            | Current<br>Tenant<br>Arrears % | Void rent loss<br>%<br>Year to date | Average Relet<br>Time (calendar<br>days)<br>Year to date | Number of<br>Households<br>in hotels at<br>period end<br>(no target) | Total no. of complaints per 1,000 properties after 12 weeks | Tenancy<br>Turnover %<br>(new 25/26)   | Tenancies<br>sustained<br>post support<br>% | % Repairs -<br>First Visit<br>Complete | % Properties<br>with a valid<br>gas certificate |
| 2025/26 Performance as at Week 12                          | 2.94%                          | 1.19%                               | 28.9                                                     | 62                                                                   | 15.7                                                        | 1.27%                                  | 99.49%                                      | 96.55%                                 | 99.73%                                          |
| Indicator value in<br>2025/26 at week 12                   | £2,742,978                     | £260,058                            | 257 lettings 252 terminations                            |                                                                      | 313<br>complaints                                           | 252<br>terminations<br>creating a void | 2 out of 395                                | 7191 out of 7448<br>repairs            | 50 properties                                   |
| Indicator compared to previous week                        | Better than last week          | Better than<br>last week            | Worse than last<br>week                                  | Better than<br>last week                                             | Same as last<br>week                                        | Same as last<br>week                   | Worse than last week                        | Better than last week                  | Better than last week                           |
| Change in week                                             | -0.09%                         | -0.01%                              | +0.6                                                     | -7                                                                   | +0.0                                                        | 0.00%                                  | -0.24%                                      | 0.14%                                  | 0.01%                                           |
| 2025/26 profiled Target<br>as at Week 12                   | 3.05%                          | 0.80%                               | 24.0                                                     | no target<br>25/26                                                   | 11.5                                                        | 1.27%                                  | 97.25%                                      | 94.00%                                 | 100.00%                                         |
| 2024/25 Performance as at Week 12                          | 2.95%                          | 0.82%                               | 24.1                                                     | 103                                                                  | 17.2                                                        | n/a                                    | 98.42%                                      | 94.11%                                 | 99.76%                                          |
| Indicator value in<br>2024/25 at week 12                   | £2,727,408                     | £142,283                            | 230 lettings 267 terminations                            |                                                                      | 342<br>complaints                                           | n/a                                    | 4 out of 253                                | 7010 out of 7389<br>repairs            | 45 properties                                   |
| 2024/25 profiled Target as at Week 12                      | 2.85%                          | 0.70%                               | 20.0                                                     | no target<br>24/25                                                   | 11.5                                                        | n/a                                    | 97.25%                                      | 94.00%                                 | 100.00%                                         |
| Key:                                                       | Meeting / better than target   |                                     | Close to / within tolerances of target                   |                                                                      |                                                             | Not meeting / worse than target        |                                             |                                        |                                                 |