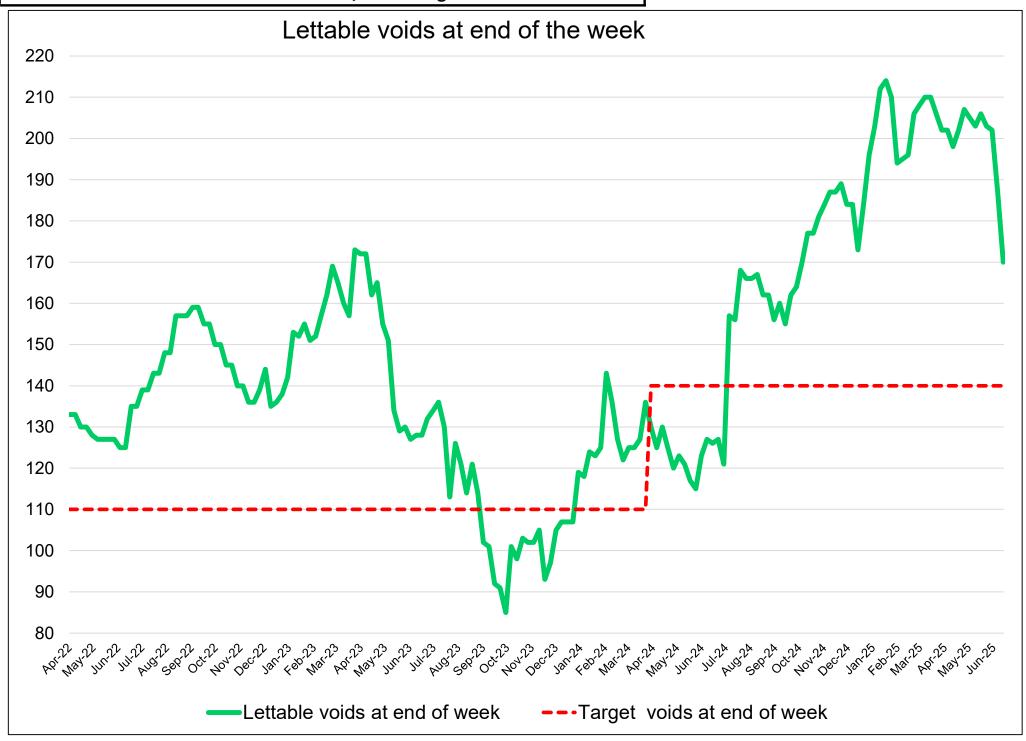

| Performance Information : Week 12 2025/26 ending 29-Jun-25 |                                |                                     |                                                          |                                                                      |                                                             |                                        |                                             |                                        |                                                 |
|------------------------------------------------------------|--------------------------------|-------------------------------------|----------------------------------------------------------|----------------------------------------------------------------------|-------------------------------------------------------------|----------------------------------------|---------------------------------------------|----------------------------------------|-------------------------------------------------|
|                                                            | Current<br>Tenant<br>Arrears % | Void rent loss<br>%<br>Year to date | Average Relet<br>Time (calendar<br>days)<br>Year to date | Number of<br>Households<br>in hotels at<br>period end<br>(no target) | Total no. of complaints per 1,000 properties after 12 weeks | Tenancy<br>Turnover %<br>(new 25/26)   | Tenancies<br>sustained<br>post support<br>% | % Repairs -<br>First Visit<br>Complete | % Properties<br>with a valid<br>gas certificate |
| 2025/26 Performance as at Week 12                          | 2.94%                          | 1.19%                               | 28.9                                                     | 62                                                                   | 15.7                                                        | 1.27%                                  | 99.49%                                      | 96.55%                                 | 99.73%                                          |
| Indicator value in<br>2025/26 at week 12                   | £2,742,978                     | £260,058                            | 257 lettings 252 terminations                            |                                                                      | 313<br>complaints                                           | 252<br>terminations<br>creating a void | 2 out of 395                                | 7191 out of 7448<br>repairs            | 50 properties                                   |
| Indicator compared to previous week                        | Better than last week          | Better than<br>last week            | Worse than last<br>week                                  | Better than<br>last week                                             | Same as last<br>week                                        | Same as last<br>week                   | Worse than last week                        | Better than last week                  | Better than last week                           |
| Change in week                                             | -0.09%                         | -0.01%                              | +0.6                                                     | -7                                                                   | +0.0                                                        | 0.00%                                  | -0.24%                                      | 0.14%                                  | 0.01%                                           |
| 2025/26 profiled Target<br>as at Week 12                   | 3.05%                          | 0.80%                               | 24.0                                                     | no target<br>25/26                                                   | 11.5                                                        | 1.27%                                  | 97.25%                                      | 94.00%                                 | 100.00%                                         |
| 2024/25 Performance as at Week 12                          | 2.95%                          | 0.82%                               | 24.1                                                     | 103                                                                  | 17.2                                                        | n/a                                    | 98.42%                                      | 94.11%                                 | 99.76%                                          |
| Indicator value in<br>2024/25 at week 12                   | £2,727,408                     | £142,283                            | 230 lettings 267 terminations                            |                                                                      | 342<br>complaints                                           | n/a                                    | 4 out of 253                                | 7010 out of 7389<br>repairs            | 45 properties                                   |
| 2024/25 profiled Target as at Week 12                      | 2.85%                          | 0.70%                               | 20.0                                                     | no target<br>24/25                                                   | 11.5                                                        | n/a                                    | 97.25%                                      | 94.00%                                 | 100.00%                                         |
| Key:                                                       | Meeting / better than target   |                                     | Close to / within tolerances of target                   |                                                                      |                                                             | Not meeting / worse than target        |                                             |                                        |                                                 |