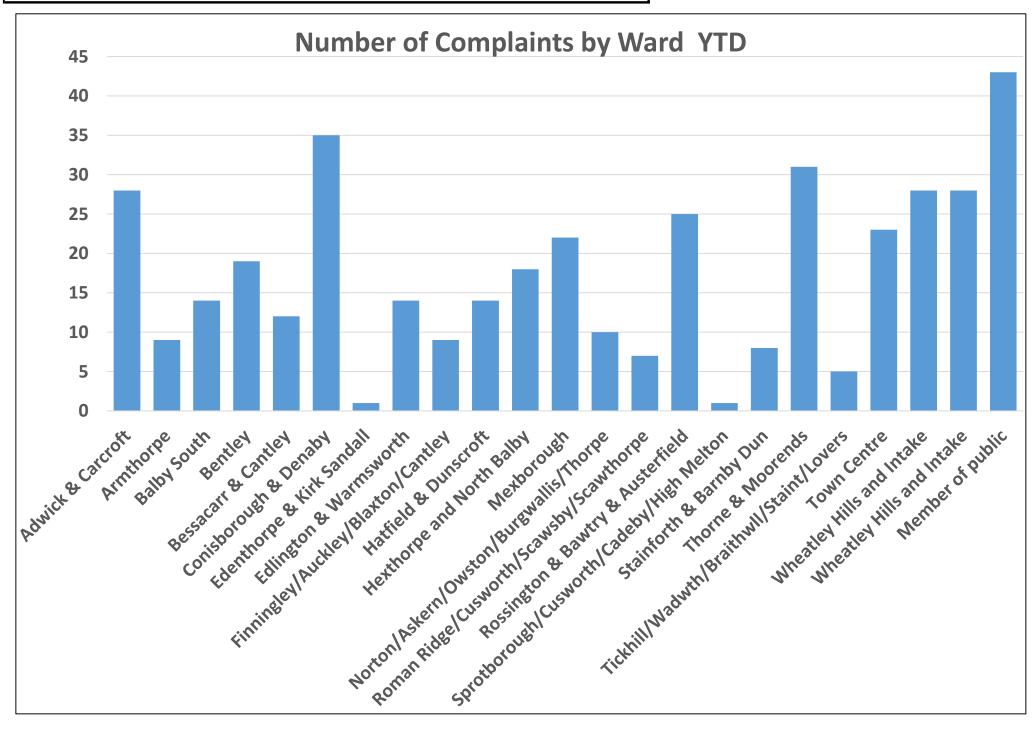

| Performance Information : Week 12 2025/26 ending 29-Jun-25 |                                |                                     |                                                          |                                                                      |                                                             |                                        |                                             |                                        |                                                 |
|------------------------------------------------------------|--------------------------------|-------------------------------------|----------------------------------------------------------|----------------------------------------------------------------------|-------------------------------------------------------------|----------------------------------------|---------------------------------------------|----------------------------------------|-------------------------------------------------|
|                                                            | Current<br>Tenant<br>Arrears % | Void rent loss<br>%<br>Year to date | Average Relet<br>Time (calendar<br>days)<br>Year to date | Number of<br>Households<br>in hotels at<br>period end<br>(no target) | Total no. of complaints per 1,000 properties after 12 weeks | Tenancy<br>Turnover %<br>(new 25/26)   | Tenancies<br>sustained<br>post support<br>% | % Repairs -<br>First Visit<br>Complete | % Properties<br>with a valid<br>gas certificate |
| 2025/26 Performance as at Week 12                          | 2.94%                          | 1.19%                               | 28.9                                                     | 62                                                                   | 15.7                                                        | 1.27%                                  | 99.49%                                      | 96.55%                                 | 99.73%                                          |
| Indicator value in<br>2025/26 at week 12                   | £2,742,978                     | £260,058                            | 257 lettings 252 terminations                            |                                                                      | 313<br>complaints                                           | 252<br>terminations<br>creating a void | 2 out of 395                                | 7191 out of 7448<br>repairs            | 50 properties                                   |
| Indicator compared to previous week                        | Better than last week          | Better than<br>last week            | Worse than last<br>week                                  | Better than<br>last week                                             | Same as last<br>week                                        | Same as last<br>week                   | Worse than last week                        | Better than last week                  | Better than last week                           |
| Change in week                                             | -0.09%                         | -0.01%                              | +0.6                                                     | -7                                                                   | +0.0                                                        | 0.00%                                  | -0.24%                                      | 0.14%                                  | 0.01%                                           |
| 2025/26 profiled Target<br>as at Week 12                   | 3.05%                          | 0.80%                               | 24.0                                                     | no target<br>25/26                                                   | 11.5                                                        | 1.27%                                  | 97.25%                                      | 94.00%                                 | 100.00%                                         |
| 2024/25 Performance as at Week 12                          | 2.95%                          | 0.82%                               | 24.1                                                     | 103                                                                  | 17.2                                                        | n/a                                    | 98.42%                                      | 94.11%                                 | 99.76%                                          |
| Indicator value in<br>2024/25 at week 12                   | £2,727,408                     | £142,283                            | 230 lettings 267 terminations                            |                                                                      | 342<br>complaints                                           | n/a                                    | 4 out of 253                                | 7010 out of 7389<br>repairs            | 45 properties                                   |
| 2024/25 profiled Target as at Week 12                      | 2.85%                          | 0.70%                               | 20.0                                                     | no target<br>24/25                                                   | 11.5                                                        | n/a                                    | 97.25%                                      | 94.00%                                 | 100.00%                                         |
| Key:                                                       | Meeting / better than target   |                                     | Close to / within tolerances of target                   |                                                                      |                                                             | Not meeting / worse than target        |                                             |                                        |                                                 |