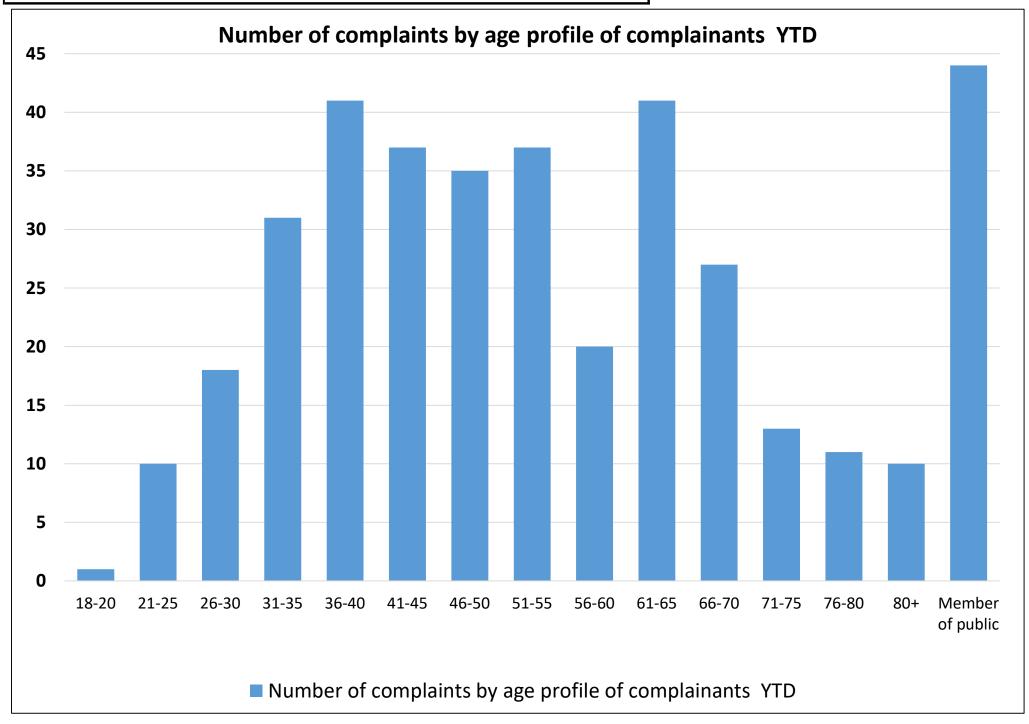

| 11.5                                                        | n/a                                    | 97.25%                                      | 94.00%                                 | 100.00%                                         |
| Key:                                                       | Meeting / better than target   |                                     | Close to / within tolerances of target                   |                                                                      |                                                             | Not meeting / worse than target        |                                             |                                        |                                                 |



29-Jun-25









29-Jun-25





29-Jun-25