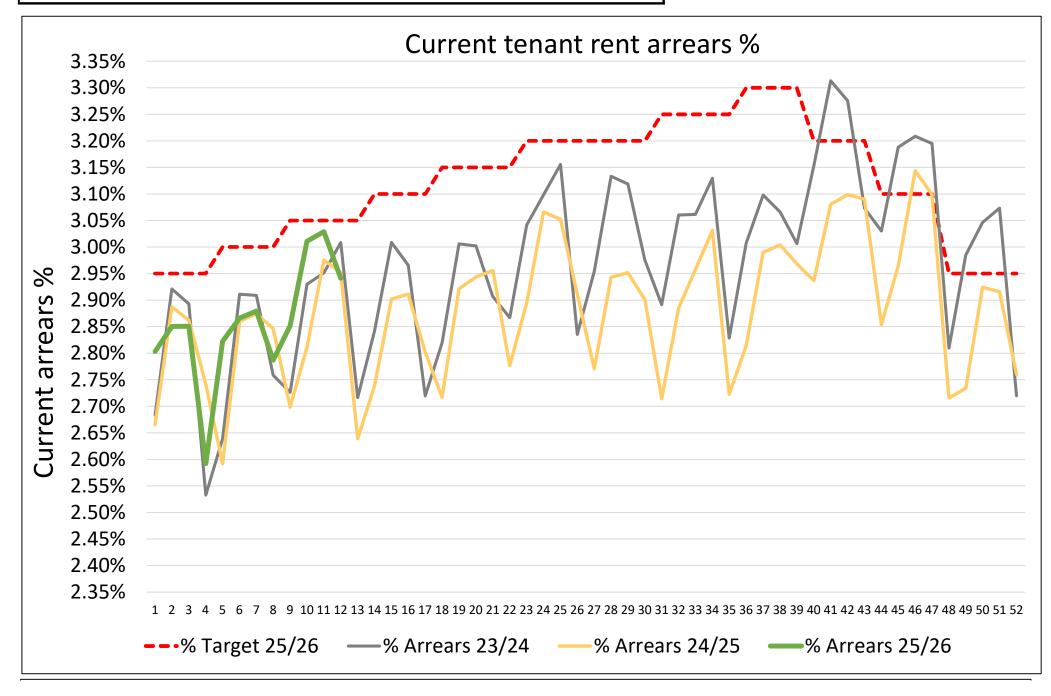

| Performance Information : Week 12 2025/26 ending 29-Jun-25 |                                |                                     |                                                          |                                                                      |                                                             |                                        |                                             |                                        |                                                 |
|------------------------------------------------------------|--------------------------------|-------------------------------------|----------------------------------------------------------|----------------------------------------------------------------------|-------------------------------------------------------------|----------------------------------------|---------------------------------------------|----------------------------------------|-------------------------------------------------|
|                                                            | Current<br>Tenant<br>Arrears % | Void rent loss<br>%<br>Year to date | Average Relet<br>Time (calendar<br>days)<br>Year to date | Number of<br>Households<br>in hotels at<br>period end<br>(no target) | Total no. of complaints per 1,000 properties after 12 weeks | Tenancy<br>Turnover %<br>(new 25/26)   | Tenancies<br>sustained<br>post support<br>% | % Repairs -<br>First Visit<br>Complete | % Properties<br>with a valid<br>gas certificate |
| 2025/26 Performance as at Week 12                          | 2.94%                          | 1.19%                               | 28.9                                                     | 62                                                                   | 15.7                                                        | 1.27%                                  | 99.49%                                      | 96.55%                                 | 99.73%                                          |
| Indicator value in<br>2025/26 at week 12                   | £2,742,978                     | £260,058                            | 257 lettings 252 terminations                            |                                                                      | 313<br>complaints                                           | 252<br>terminations<br>creating a void | 2 out of 395                                | 7191 out of 7448<br>repairs            | 50 properties                                   |
| Indicator compared to previous week                        | Better than last week          | Better than<br>last week            | Worse than last<br>week                                  | Better than<br>last week                                             | Same as last<br>week                                        | Same as last<br>week                   | Worse than last week                        | Better than last week                  | Better than last week                           |
| Change in week                                             | -0.09%                         | -0.01%                              | +0.6                                                     | -7                                                                   | +0.0                                                        | 0.00%                                  | -0.24%                                      | 0.14%                                  | 0.01%                                           |
| 2025/26 profiled Target<br>as at Week 12                   | 3.05%                          | 0.80%                               | 24.0                                                     | no target<br>25/26                                                   | 11.5                                                        | 1.27%                                  | 97.25%                                      | 94.00%                                 | 100.00%                                         |
| 2024/25 Performance as at Week 12                          | 2.95%                          | 0.82%                               | 24.1                                                     | 103                                                                  | 17.2                                                        | n/a                                    | 98.42%                                      | 94.11%                                 | 99.76%                                          |
| Indicator value in<br>2024/25 at week 12                   | £2,727,408                     | £142,283                            | 230 lettings 267 terminations                            |                                                                      | 342<br>complaints                                           | n/a                                    | 4 out of 253                                | 7010 out of 7389<br>repairs            | 45 properties                                   |
| 2024/25 profiled Target as at Week 12                      | 2.85%                          | 0.70%                               | 20.0                                                     | no target<br>24/25                                                   | 11.5                                                        | n/a                                    | 97.25%                                      | 94.00%                                 | 100.00%                                         |
| Key:                                                       | Meeting / better than target   |                                     | Close to / within tolerances of target                   |                                                                      |                                                             | Not meeting / worse than target        |                                             |                                        |                                                 |